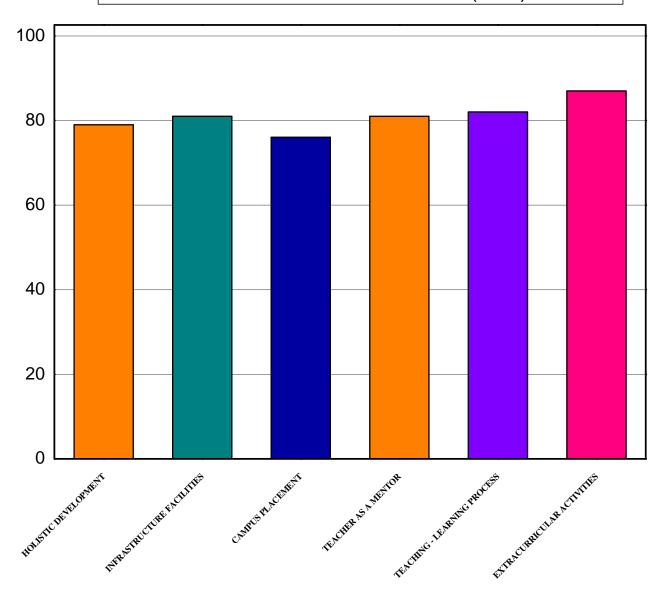

## STUDENT SATISFACTION SURVEY (SSS) 2020-21

| 1 10 1 | oo. Tour recuback will help us elimance the quality of our educational and   |  |  |  |  |  |
|--------|------------------------------------------------------------------------------|--|--|--|--|--|
| extrac | curricular offerings.                                                        |  |  |  |  |  |
| Ratin  | g Scale:                                                                     |  |  |  |  |  |
| 1-25   | 1-25 = Not Satisfied<br>26-50 = Satisfied                                    |  |  |  |  |  |
| 26-50  |                                                                              |  |  |  |  |  |
| 51-75  | 5 = Good                                                                     |  |  |  |  |  |
| 76-10  | 00 = Excellent                                                               |  |  |  |  |  |
| 1.     | Holistic Development:                                                        |  |  |  |  |  |
|        | How satisfied are you with the institution's role in contributing to your    |  |  |  |  |  |
|        | overall personal and professional growth (including intellectual, emotional, |  |  |  |  |  |
|        | and social aspects)?                                                         |  |  |  |  |  |
| Ratin  | g:                                                                           |  |  |  |  |  |
| 2.     | Infrastructure Facilities:                                                   |  |  |  |  |  |
|        | How satisfied are you with the infrastructure provided by the institution,   |  |  |  |  |  |
|        | such as classrooms, laboratories, libraries, and other facilities?           |  |  |  |  |  |
| Ratin  | g:                                                                           |  |  |  |  |  |
| 3.     | Campus Placement:                                                            |  |  |  |  |  |
|        | How satisfied are you with the campus placement opportunities provided by    |  |  |  |  |  |
|        | the institution (including the support from the placement cell)?             |  |  |  |  |  |

Rating: \_\_\_\_

|   | _   | -    |      |         |
|---|-----|------|------|---------|
| 4 | Tea | cher | as a | Mentor: |

How satisfied are you with the mentorship and guidance provided by your teachers in helping you achieve your academic and personal goals?

| Rating: |
|---------|
|---------|

## 5. Teaching - Learning Process:

How satisfied are you with the overall teaching and learning process at the institution, including the quality of lectures, assignments, and classroom interactions?

| Rating: |  |
|---------|--|
|---------|--|

## 6. Extracurricular Activities:

How satisfied are you with the extracurricular activities offered by the institution, such as sports, cultural events, clubs, and other non-academic opportunities?

| Rating:   |  |
|-----------|--|
| Tructing. |  |